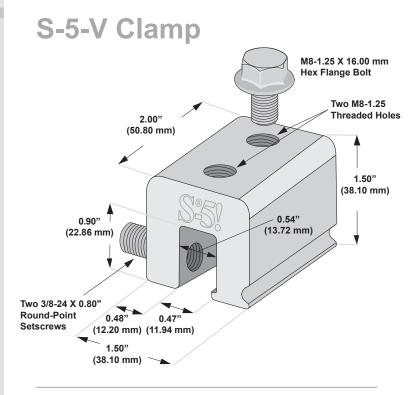

## S-5-V Clamp

The S-5-V clamp is a versatile clamp that fits vertical-folded seam profiles manufactured in North America including most structural and architectural profiles.

Its simple design and generous dimensioning are what make the S-5-V clamp so versatile for use with the S-5!® snow retention products, such as ColorGard®, as well as with other heavy-duty applications.

The strength of the S-5-V clamp is in its simple design. The patented setscrews will slightly dimple the metal seam material but not pierce it—leaving the roof manufacturer's warranty intact.

The **S-5-V and S-5-V Mini clamps** are each furnished with the hardware shown to the right. Each box also includes a bit tip for tightening setscrews using an electric screw gun. A structural aluminum attachment clamp, the S-5-V is compatible with most common metal roofing materials excluding copper. All included hardware is stainless steel. Please visit **www.S-5.com** for more information including CAD details, metallurgical compatibilities, and specifications.