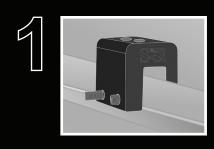

## S-5-V Clamp

The S-5-V clamp is a versatile clamp that fits vertical-folded seam profiles manufactured in North America including most structural and architectural profiles.

Its simple design and generous dimensioning are what make the S-5-V clamp so versatile for use with the S-5!® snow retention products, such as ColorGard®, as well as with other heavy-duty applications.

Installation is as simple as setting the patented round-point setscrews into the clamp, placing the clamp on the seam, and tightening them to the specified tension. Then, affix ancillary items using the stainless steel bolt provided with the product. Go to www.S-5.com/tools for information and tools available for properly attaching and tensioning S-5! clamps.