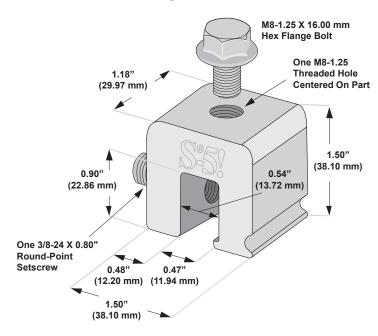

### S-5-V Mini Clamp

The S-5-V Mini is a bit shorter than the S-5-V and has one setscrew rather than two. The mini is the choice for attaching all kinds of rooftop accessories: signs, walkways, satellite dishes, antennas, rooftop lighting, lightning protection systems, solar arrays, exhaust stack bracing, conduit, condensate lines, mechanical equipment—just about anything!\*

\*S-5! mini clamps are not compatible with, and should not be used with S-5! SnoRail™/SnoFence™ or ColorGard® snow retention systems.

The S-5-V clamp is a versatile clamp, fitting most of the vertical standing seam profiles in North America.

The strength of the S-5-V clamp is in its simple design. The patented setscrews will slightly dimple the metal seam material but not pierce it—leaving the roof manufacturer's warranty intact.

The **S-5-V and S-5-V Mini clamps** are each furnished with the hardware shown to the right. Each box also includes a bit tip for tightening setscrews using an electric screw gun. A structural aluminum attachment clamp, the S-5-V is compatible with most common metal roofing materials excluding copper. All included hardware is stainless steel. Please visit **www.S-5.com** for more information including CAD details, metallurgical compatibilities, and specifications.