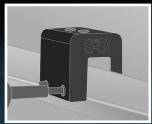

### S-5-V Mini Clamp

The S-5-V Mini is a bit shorter than the S-5-V and has one setscrew rather than two. The mini is the choice for attaching all kinds of rooftop accessories: signs, walkways, satellite dishes, antennas, rooftop lighting, lightning protection systems, solar arrays, exhaust stack bracing, conduit, condensate lines, mechanical equipment—just about anything!\*

\*S-5! mini clamps are not compatible with, and should not be used with S-5! SnoRail™/SnoFence™ or ColorGard® snow retention systems.

The S-5-V clamp is a versatile clamp, fitting most of the vertical standing seam profiles in North America.

### S-5-V Mini Clamp