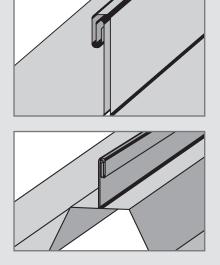

#### **Example Profiles**

## S-5-V Clamp

The S-5-V clamp is a versatile clamp that fits vertical-folded seam profiles manufactured in North America including most structural and architectural profiles.

Its simple design and generous dimensioning are what make the S-5-V clamp so versatile for use with the S-5!® snow retention products, such as ColorGard®, as well as with other heavy-duty applications.