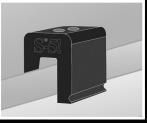

### S-5-V Mini Clamp

The S-5-V Mini is a bit shorter than the S-5-V and has one setscrew rather than two. The mini is the choice for attaching all kinds of rooftop accessories: signs, walkways, satellite dishes, antennas, rooftop lighting, lightning protection systems, solar arrays, exhaust stack bracing, conduit, condensate lines, mechanical equipment—just about anything!\*

\*S-5! mini clamps are not compatible with, and should not be used with S-5! SnoRail™/SnoFence™ or ColorGard® snow retention systems.

The S-5-V clamp is a versatile clamp, fitting most of the vertical standing seam profiles in North America.

### S-5-V Mini Clamp