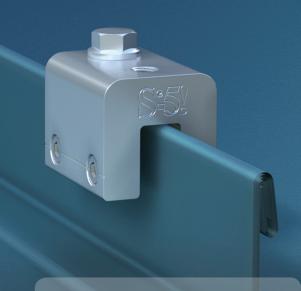

## S-5-V Clamp

The S-5-V clamp is a versatile clamp that fits vertical-folded seam profiles manufactured in North America including most structural and architectural profiles.

Its simple design and generous dimensioning are what make the S-5-V clamp so versatile for use with the S-5!® snow retention products, such as ColorGard®, as well as with other heavy-duty applications.

Installation is as simple as setting the patented round-point setscrews into the clamp, placing the clamp on the seam, and tightening them to the specified tension. Then, affix ancillary items using the stainless steel bolt provided with the product. Go to www.S-5.com/tools for information and tools available for properly attaching and tensioning S-5! clamps.

The strength of the S-5-V clamp is in its simple design. The patented setscrews will slightly dimple the metal seam material but not pierce it—leaving the roof manufacturer's warranty intact.

The **S-5-V and S-5-V Mini clamps** are each furnished with the hardware shown to the right. Each box also includes a bit tip for tightening setscrews using an electric screw gun. A structural aluminum attachment clamp, the S-5-V is compatible with most common metal roofing materials excluding copper. All included hardware is stainless steel. Please visit **www.S-5.com** for more information including CAD details, metallurgical compatibilities, and specifications.