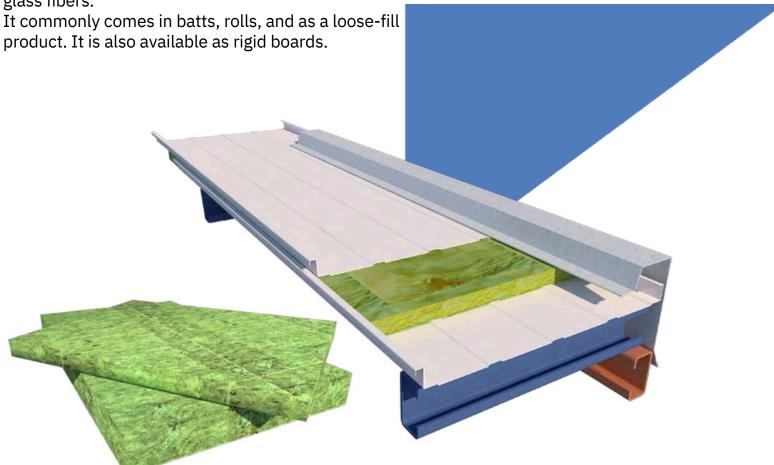

## FIBERGLASS INSULATION

Fiberglass insulation is composed of extremely fine glass fibers.

| ACOUSTIC PERFORMANCE IN OCTAVE BAND FREQUENCIES |                  |      |      |      |      |      |      |        |  |
|-------------------------------------------------|------------------|------|------|------|------|------|------|--------|--|
| 3 ½" unfaced insulation*                        | Typical mounting | 125  | 250  | 500  | 1000 | 2000 | 4000 | NRC*** |  |
|                                                 | Type-A**         | 0.34 | 0.85 | 1.09 | 0.97 | 0.97 | 1.12 | 0.95   |  |