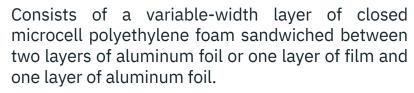

## REFLECTIVE CLOSED-CELL INSULATION

| CLOSED CELL INSULATION TECHNICAL SPECIFICATIONS |                                                                              |                                                                               |                                                                         |                                                                                   |                      |
|-------------------------------------------------|------------------------------------------------------------------------------|-------------------------------------------------------------------------------|-------------------------------------------------------------------------|-----------------------------------------------------------------------------------|----------------------|
|                                                 | 5 mm - CLOSED-CELL<br>POLYETHYLENE FOAM + SINGLE<br>ALUMINUM POLYESTER LAYER | 10 mm - CLOSED-CELL<br>POLYETHYLENE FOAM + SINGLE<br>ALUMINUM POLYESTER LAYER | 5 mm - CLOSED-CELL POLYETHYLENE FOAM + DOUBLE ALUMINUM POLYESTER LAYERS | 10 mm - CLOSED-CELL<br>POLYETHYLENE FOAM +<br>DOUBLE ALUMINUM POLYESTER<br>LAYERS | NORMA                |
| Thickness Dimensions                            | 5 +- 0.35 mm 1.22                                                            | 10 +- 0.7 mm 1.27                                                             | 5 +- 0.35 mm 1.22                                                       | 10 +- 0.7 mm 1.27                                                                 |                      |
| Effective width Average                         | m W x 20 m L                                                                 | m W x 20 m L                                                                  | m W x 20 m L                                                            | m W x 20 m L                                                                      |                      |
| weight per m2 Water                             | 1.17 m 0.214                                                                 | 1.22 m 0.374                                                                  | 1.17 m 0.374                                                            | 1.22 m 0.414                                                                      |                      |
| permeability Water                              | kg/m2                                                                        | kg/m2                                                                         | kg/m2                                                                   | kg/m2                                                                             |                      |
| vapor permeability Mold                         | Waterproof 0.033 g/m²-h·kPa   0.05 perms                                     |                                                                               |                                                                         |                                                                                   | UEAtc                |
| resistance Corrosion                            | (gr/ft²-h-inHg) Does not promote                                             |                                                                               |                                                                         |                                                                                   | ASTM E96 / IRAM 1735 |
| resistance Crack                                | mold/mildew growth Complies with                                             |                                                                               |                                                                         |                                                                                   | ASTM C1338           |
| resistance Delamination                         | Complies with Complies                                                       |                                                                               |                                                                         |                                                                                   | ASTM C1224           |
| resistance Moisture                             | with                                                                         |                                                                               |                                                                         |                                                                                   | ASTM C1224           |
| resistance R-value                              |                                                                              |                                                                               |                                                                         |                                                                                   | ASTM C1224           |
| Temperature range Fire                          |                                                                              |                                                                               |                                                                         |                                                                                   | ASTM C1258*          |
| rating Smoke                                    | R 9.56 (°F•ft2•h/BTU)                                                        |                                                                               | *A: 15.67 B: 21.12 (°F•ft²•h/BTU                                        |                                                                                   | ASTM C-236           |
| development rating                              | -20 °C−80 °C                                                                 |                                                                               |                                                                         | ASTM C1224                                                                        |                      |
| Emittance                                       | ce 0<br>15                                                                   |                                                                               |                                                                         |                                                                                   | ASTM E84-99          |
|                                                 |                                                                              |                                                                               |                                                                         |                                                                                   | ASTM E84-99          |
|                                                 | 0.3                                                                          |                                                                               |                                                                         |                                                                                   |                      |